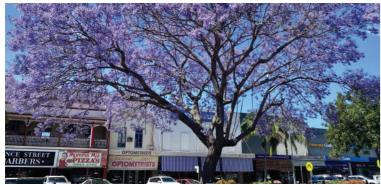

## INDICATIVE PLANTING PALETTE 130mm pot shrubs @4/m2 proposed

Grevillea crithmifolia

Myoporum parvifolium

Patersonia occidentalis

Hemiandra pungens

Calothamnus quadrifidus

Jacaranda mimosifolia - to tie in to existing street trees 45Ltr Proposed