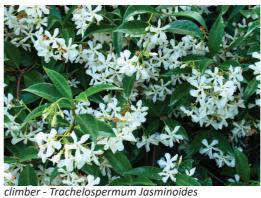

## INDICATIVE PLANTING PALETTE 130mm pot shrubs @4/m2 proposed

Grevillea crithmifolia

Myoporum parvifolium

Patersonia occidentalis

Hemiandra pungens

Calothamnus quadrifidus

Jacaranda mimosifolia - to tie in to existing street trees 45Ltr Proposed