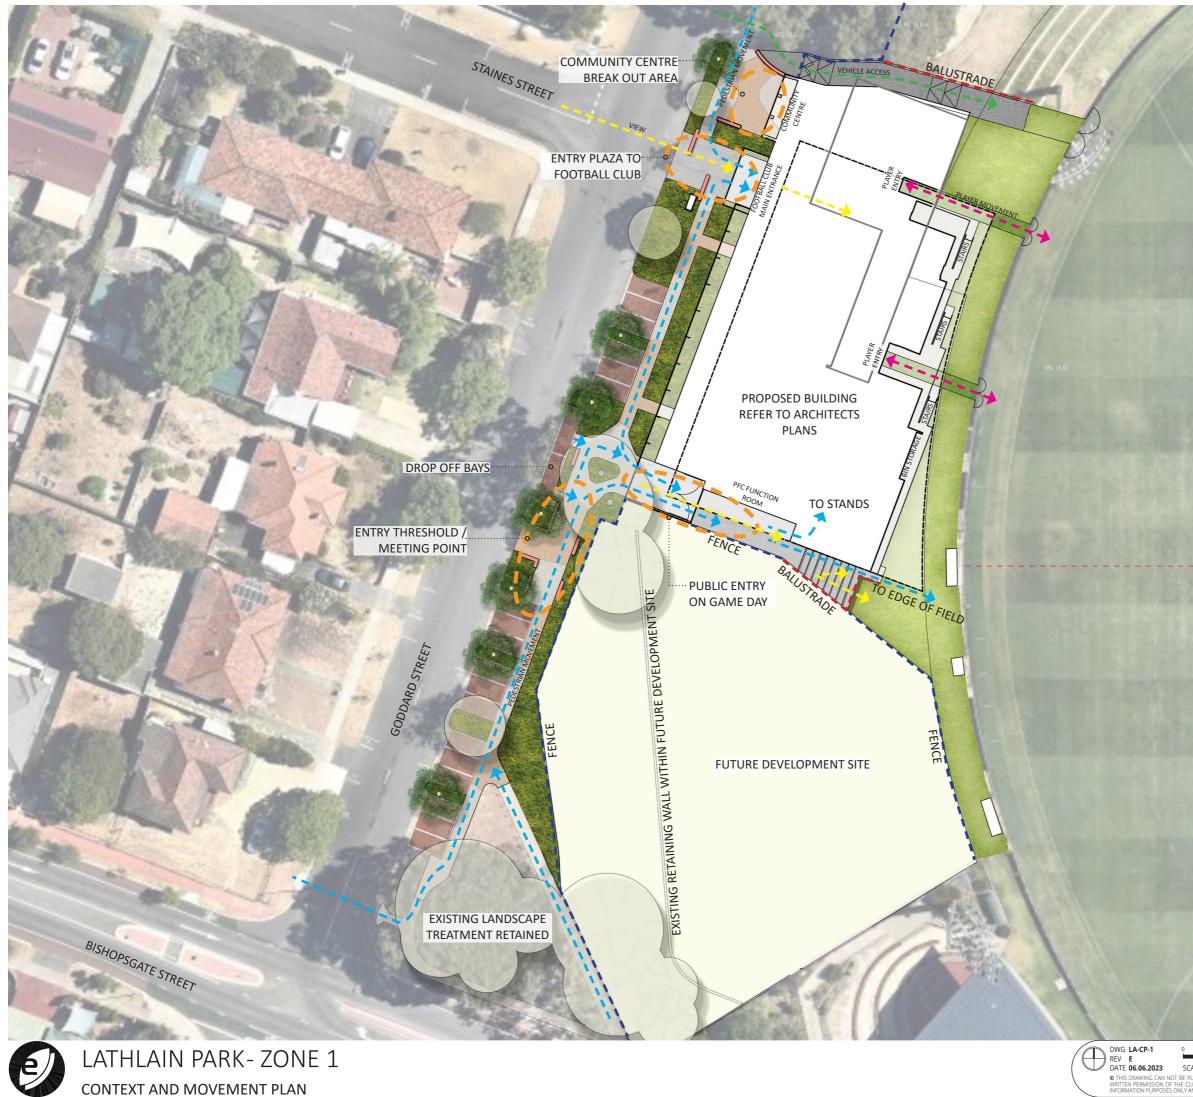

## LEGEND

FENCE

RL 21.0"

RL 17.0"

FUTURE DEVELOPMENT SITE

UNIT PAVING

RETAINING

EXISTING

SHRUB

PLANTING

PARKING ENTRY (GATED)

GATE

GATE

EXISTING PATH

BALUSTRADE

ACCESS TO OVAL -FOR AMBULANCE, MAINTENANCE AND EQUIPMENT VEHICLE

GATE FOR AMBULANCE ACCESS

ARTIFICIAL GRASS .REMOVABLE FENCE TO INTERFACE WITH PAVING. NEW GATE TO INTERFACE TO OVAL

.ROOF OVER

ARTIFICIAL GRASS REMOVABLE FENCE TO INTERFACE WITH PAVING. NEW GATE TO INTERFACE TO OVAL

PROPOSED BUILDING AND STANDS REFER TO ARCHITECTS DRAWINGS

TERRACE SEATING

· STAIRS

· VEHICLE TURNING AREA

**EXISTING BOUNDARY FENCE** 

TURF TO EDGE

EXISTING TREES TO BE RETAINED AND PROTECTED

> UNIT PAVING TO ENTRY PLAZA

TREE TO BE REMOVED FIRE BOOSTER

**OPPORTUNITY FOR ART** INLAY TO FOOTPATH

ACROD BAY

PROPOSED GARDEN BEDS LOW SHRUBS AND GROUNDCOVERS '

TREE TO BE REMOVED PROPOSED TREES **ROOF OVER** 

DROP OFF BAYS RECYCLED BRICK SEATING WALLS

GENERAL PUBLIC ENTRANCE

EXPOSED AGGREGATE CONCRETE PATH

A.

**EXISTING PLANTING AND** RETAINING WALL WITHIN FUTURE DEVELOPMENT SITE GODDARD STREET TO BE RETAINED UNTIL SITE IS DEVELOPED

PEDESTRIAN ACCESS TO PATH NETWORK FROM PARKING BAYS

EXISTING PATH-

PROPOSED PARKING BAYS EXISTING LANDSCAPING TO --CORNER OF BISHOPSGATE AND GODDARD ST TO BE RETAINED

**EXISTING TREES TO BE** BISHOPSGATE STREET **RETAINED AND PROTECTED** 

TIE INTO EXISTING PATH

LATHLAIN PARK- ZONE 1 LANDSCAPE CONCEPT PLAN

**CENTRE LINE** 

RED BRICK WITH CREAM HEADER COURSE BOARDER TO PARKING TO TIE INTO EXISTING HERITAGE

EXPOSED AGGREGATE CONCRETE PATH

UNIT PAVING TO ENTRIES - URBANSTONE OR SIMILAR

FREE STANDING WALLS TO EDGE OF GARDEN BEDS CREATE SEATING OPPORTUNITIES CAN BE USED TO RESTRICT VEHICLE ACCESS. OPPORTUNITY TO RECYCLE BRICKS FROM EXISTING BUILDING

1800mm CHAIN LINK FENCE TO MATCH EXISTING