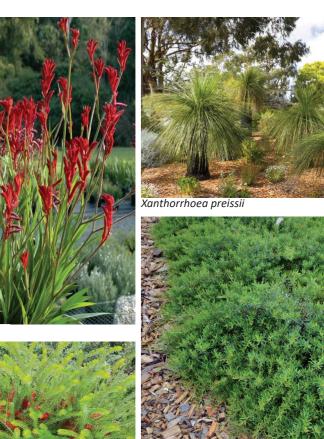

## INDICATIVE PLANTING PALETTE 130mm pot shrubs @4/m2 proposed

Grevillea crithmifolia

Myoporum parvifolium

Patersonia occidentalis

Hemiandra pungens

Calothamnus quadrifidus

Jacaranda mimosifolia - to tie in to existing street trees 45Ltr Proposed

140mm pot size proposed

Grevillea gin gin gem

© THIS DRAWING CAN NOT BE PUBLISHED OR DISPLAYED WITHOUT THE WRITTEN PERMISSION OF THE CLIENT AND AUTHOR, AND IS ISSUED FOR INFORMATION PURPOSES ONLY AND MAY ALTER WITHOUT NOTIFICATION.