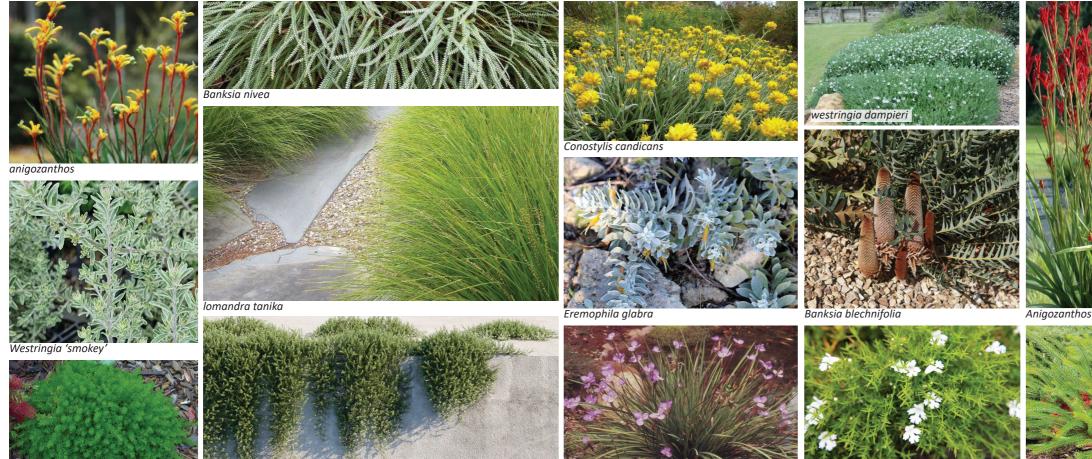

## INDICATIVE PLANTING PALETTE 130mm pot shrubs @4/m2 proposed

Grevillea crithmifolia

Myoporum parvifolium

Patersonia occidentalis

Hemiandra pungens

Calothamnus quadrifidus

Jacaranda mimosifolia - to tie in to existing street trees 45Ltr Proposed

140mm pot size proposed

Grevillea gin gin gem

© THIS DRAWING CAN NOT BE PUBLISHED OR DISPLAYED WITHOUT THE WRITTEN PERMISSION OF THE CLIENT AND AUTHOR, AND IS ISSUED FOR INFORMATION PURPOSES ONLY AND MAY ALTER WITHOUT NOTIFICATION.