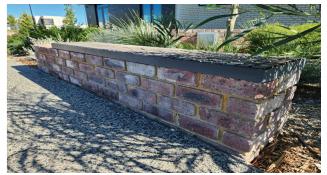

FREE STANDING WALLS TO EDGE OF GARDEN BEDS CREATE SEATING OPPORTUNITIES CAN BE USED TO RESTRICT VEHICLE ACCESS. OPPORTUNITY TO RECYCLE BRICKS FROM EXISTING BUILDING

1800mm CHAIN LINK FENCE TO MATCH EXISTING