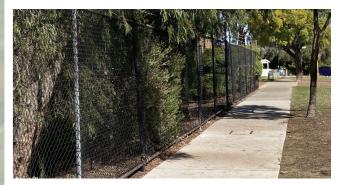

FREE STANDING WALLS TO EDGE OF GARDEN BEDS CREATE SEATING OPPORTUNITIES CAN BE USED TO RESTRICT VEHICLE ACCESS. OPPORTUNITY TO RECYCLE BRICKS FROM EXISTING BUILDING

1800mm CHAIN LINK FENCE TO MATCH EXISTING